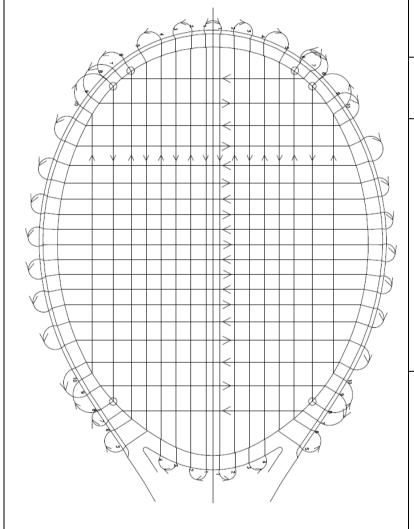

#### Key:

M= Main string

X= Cross string

T= Throat

L= Left side

R= Right side

#### Pattern:

16 M x 19 X

#### Stringing:

Mains Start Head

Mains Skip 7H, 9H, 7T, 9T

Cross Start 7H Cross Last 7T

Tie off:

- 2-piece stringing: Main at 8H left and right, Cross start knot at 6H right and tie off at 8T left
- 1-piece stringing: Main at 8H cross 8T

## Note:

Cross always starts at the head of the racket.

Recommended tension 22-26 kg

Maximum tension 30kg